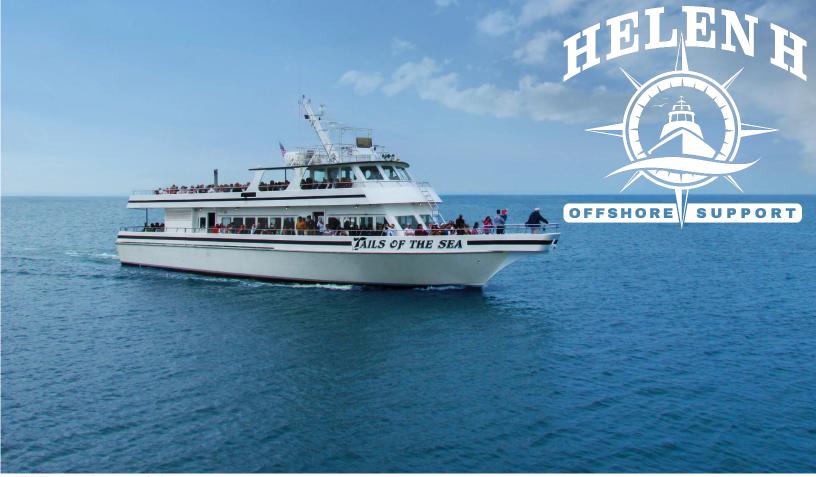

## TAILS OF THE SEA SPECIFICATIONS

LENGTH: 105' LOA / 91' WL ENGINES: 4 x MTU 60 SERIES

BEAM: 25' HORSEPOWER: 3200 HP

DRAFT: 9.2' ECONOMICAL SPEED: 10 KTS

HULL CONSTRUCTION: ALUMINUM CRUISING SPEED: 23 KTS

GROSS TONS: 98 TONS MAX SPEED: 28 KTS

CAPACITY: 294 PAX DRIVES: PROPELLER

OVERNIGHT CAPACITY: 15 PAX CONTROLS: TWIN DISC

NAV / COM EQUIPMENT: 3 VHF, 5 GPS, 2 RADAR, 3 SOUNDERS, SAT PHONE, STARLINK, SSB

SPECIAL EQUIPMENT: 2 FIRE HOSES, 2 FIRE PUMPS, EPIRB, 2x 75 PAX RAFT, 150 LIFE

JACKETS, 3 LIFE RINGS, 5 FIRE EXTINGUISHERS, 2X 2,000 LB CRANE,

SART

HOME PORT: PLYMOUTH, MA

COAST GUARD #: 1000077

CALL SIGN: WDF4297

Type of Vessel: Passenger / Observation / Standby / Guard / Safety / Target /

SURVEY

FOR MORE INFORMATION ABOUT THE TAILS OF THE SEA, EMAIL US AT TYLERHUCK@HELENHOFFSHORE.COM OR CALL 774-994-1146 / 508-776-8435